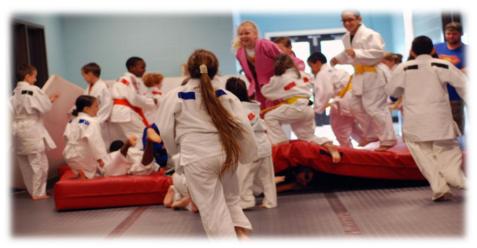

# **Greatest Camp on Earth!**

Improve Your Judo, Japanese JJ & Brazilian JJ Skills June 20-22, 2024

Some of our 300+ previous campers

**International camp** with instructors and families traveling from countries around the globe. Please join them & learn why.